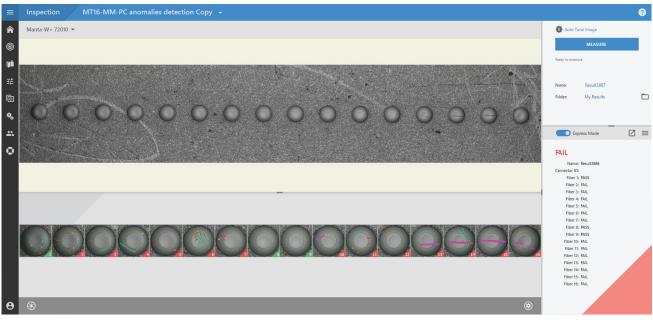

|

## What's new?

- The range of tips now includes: active tips for inspection of MPO, SN<sup>®</sup>, CS<sup>®</sup>, MDC connectors in high-density
  patch panels and transceivers, tips for inspection of Pushlok<sup>™</sup> MT cassette, THDM and VITA 66.1/66.4 connectors.
- Sumix offers a verification artifact for Manta series microscopes a terminated ferrule with artificial scratches on its end face manufactured as per the latest IEC recommendations.
- Detection of anomalies on the MT ferrule with the help of DNN (Deep Neural Network) is now available in MaxInspect<sup>™</sup> software.



Measurement result for 16-fiber MPO connector.