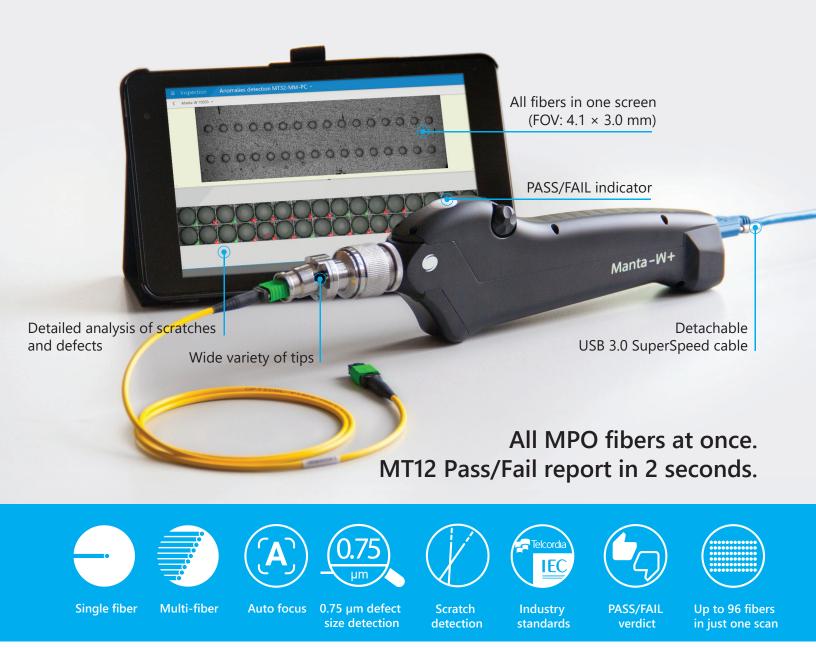

## Manta-W+ microscope probe

"Great option for MTP/MPO testing; ability to check up to 96 fibers on one screen is impressive. Broad range of compatible connectors makes it an even more impressive product."

## **Specification**

| Connectors tested:                    | Male and female MPO connectors (SM and MM), MT ferrules, LC, FC, SC, E2000 <sup>™</sup> , QSFP, ARINC, MIL-38999, High-power SMA, Avim, mini-Avim, 3M <sup>™</sup> Expanded Beam Optical Connector, ODC <sup>®</sup> , Q-ODC <sup>®</sup> , MXC <sup>®</sup> , HMFOC, CS <sup>®</sup> , SN <sup>®</sup> and more. Patch cord and bulkhead side. Custom tips can be developed for special connectors. |
|---------------------------------------|------------------------------------------------------------------------------------------------------------------------------------------------------------------------------------------------------------------------------------------------------------------------------------------------------------------------------------------------------------------------------------------------------|
| Field of view:                        | 4.1 × 3.0 mm                                                                                                                                                                                                                                                                                                                                                                                         |
| Defect size detection:                | 0.75 μm                                                                                                                                                                                                                                                                                                                                                                                              |
| <b>Optical resolution:</b>            | 1.8 μm                                                                                                                                                                                                                                                                                                                                                                                               |
| Magnification:                        | 260×                                                                                                                                                                                                                                                                                                                                                                                                 |
| Focus:                                | Autofocus                                                                                                                                                                                                                                                                                                                                                                                            |
| Camera type:                          | CMOS, 12MP, monochrome                                                                                                                                                                                                                                                                                                                                                                               |
| Power source:                         | USB 3.0 port of PC                                                                                                                                                                                                                                                                                                                                                                                   |
| Dimensions ( $H \times W \times L$ ): | <b>:</b> 77 × 28 × 249 mm (3 × 1.1 × 9.8 inches)                                                                                                                                                                                                                                                                                                                                                     |
| Weight:                               | 491 g (1.08 lbs)                                                                                                                                                                                                                                                                                                                                                                                     |
| Material:                             | aluminum housing, stainless steel barrel                                                                                                                                                                                                                                                                                                                                                             |
| Compatible with:                      | desktop PC, laptop, tablet                                                                                                                                                                                                                                                                                                                                                                           |
| Operating system:                     | Windows 10                                                                                                                                                                                                                                                                                                                                                                                           |
| Kit contents:                         | SMX-Manta-W+ microscope, USB 3.0 cable, Case, MaxInspect analytical software                                                                                                                                                                                                                                                                                                                         |